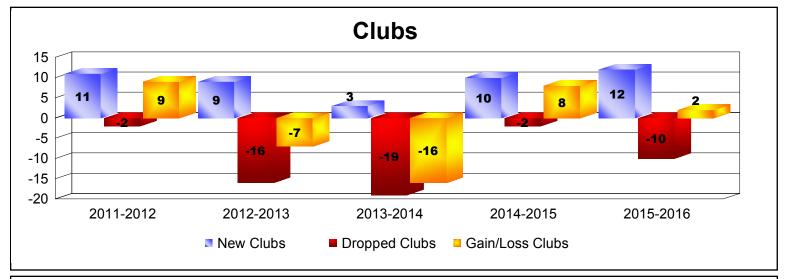

District 322 E

As of June 2016 Cumulative

| Year      | New<br>Clubs | Dropped<br>Clubs | Gain/<br>Loss<br>Clubs | New<br>Members | Charter<br>Members | Reinstate<br>Members | Transfer<br>Members | Total<br>Member<br>Added | Total<br>Members<br>Dropped | Gain/<br>Loss<br>Members |
|-----------|--------------|------------------|------------------------|----------------|--------------------|----------------------|---------------------|--------------------------|-----------------------------|--------------------------|
| 2011-2012 | 11           | -2               | 9                      | 589            | 221                | 71                   | 8                   | 889                      | -247                        | 642                      |
| 2012-2013 | 9            | -16              | -7                     | 237            | 190                | 160                  | 3                   | 590                      | -1028                       | -438                     |
| 2013-2014 | 3            | -19              | -16                    | 292            | 120                | 22                   | 15                  | 449                      | -670                        | -221                     |
| 2014-2015 | 10           | -2               | 8                      | 295            | 297                | 14                   | 6                   | 612                      | -277                        | 335                      |
| 2015-2016 | 12           | -10              | 2                      | 178            | 363                | 72                   | 3                   | 616                      | -600                        | 16                       |
| Average   | 9            | -10              | -1                     | 318            | 238                | 68                   | 7                   | 631                      | -564                        | 67                       |