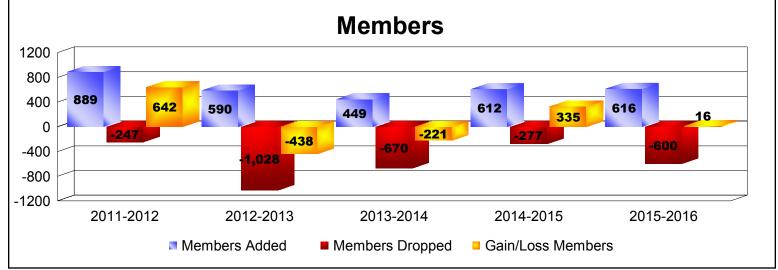

District 322 E

As of June 2016 Cumulative

| Year      | New<br>Clubs | Dropped<br>Clubs | Gain/<br>Loss<br>Clubs | New<br>Members | Charter<br>Members | Reinstate<br>Members | Transfer<br>Members | Total<br>Member<br>Added | Total<br>Members<br>Dropped | Gain/<br>Loss<br>Members |
|-----------|--------------|------------------|------------------------|----------------|--------------------|----------------------|---------------------|--------------------------|-----------------------------|--------------------------|
| 2011-2012 | 11           | -2               | 9                      | 589            | 221                | 71                   | 8                   | 889                      | -247                        | 642                      |
| 2012-2013 | 9            | -16              | -7                     | 237            | 190                | 160                  | 3                   | 590                      | -1028                       | -438                     |
| 2013-2014 | 3            | -19              | -16                    | 292            | 120                | 22                   | 15                  | 449                      | -670                        | -221                     |
| 2014-2015 | 10           | -2               | 8                      | 295            | 297                | 14                   | 6                   | 612                      | -277                        | 335                      |
| 2015-2016 | 12           | -10              | 2                      | 178            | 363                | 72                   | 3                   | 616                      | -600                        | 16                       |
| Average   | 9            | -10              | -1                     | 318            | 238                | 68                   | 7                   | 631                      | -564                        | 67                       |